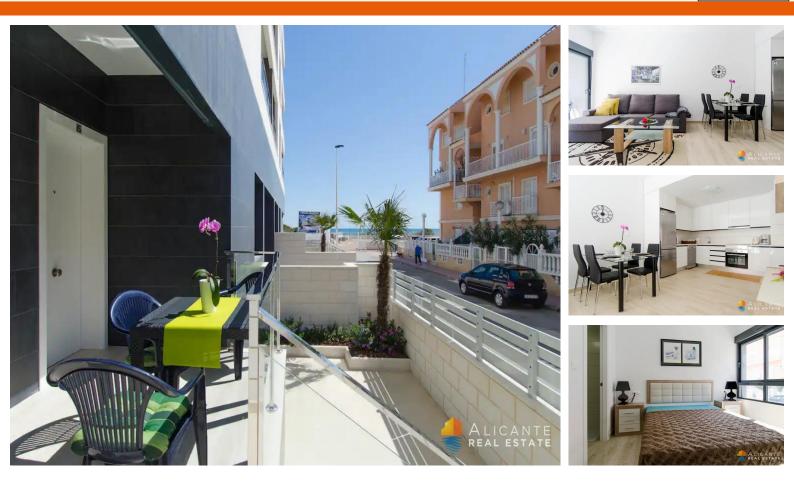

## Fantastic ground floor apartment in Playa Pinada, just 50 meters from La Mata Beach

Flat - La Mata

Ref.: ALM-3808

## **239.260 €** 246.036

- Community fees: 650 € - SUMA: 270 € - Double glazing - Close to shops - Modern property - Good rental potential - Quiet location - Ground floor - Community pool - Walking distance to the beach - Air Conditioning - Terrace on the roof / Solar - Terrace - Storage Room - Furnished No - Close to all amenities - Parking underground - Close to the sea - Patio / Inner courtyard - Wifi / Internet wardroha - Saaview laterale - Evolucive Pronerty -

2 BEDROOMS

2 BATHROOMS

62 M<sup>2</sup>

COMMUNITY

PRIVATE